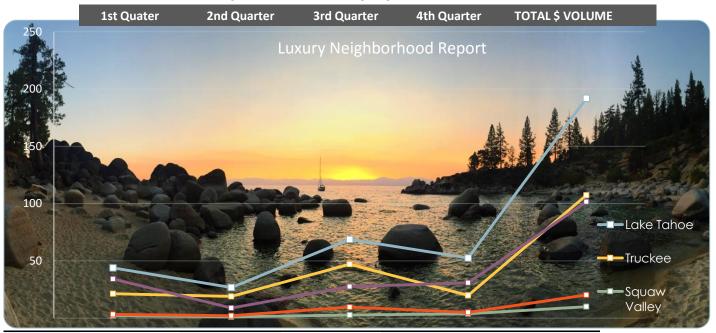

## **LAKE TAHOE - Luxury Neighborhood Report**

Dollar Volume of \$1M+ Sales by Quarter in 2015 (\$M)

| YEAR         | Mar   | Jun   | Sep   | Dec   | Total  |
|--------------|-------|-------|-------|-------|--------|
| Lake Tahoe   | 43.92 | 26.74 | 68.86 | 52.47 | 191.99 |
| Truckee      | 21.33 | 19.00 | 47.11 | 19.87 | 107.31 |
| Squaw Valley | 2.20  | 1.14  | 2.80  | 3.86  | 10     |
| North Star   | 3.35  | 2.15  | 9.71  | 5.05  | 20.26  |
| Martis Camp  | 34.25 | 8.85  | 27.63 | 30.85 | 101.58 |

This chart represents the dollar volume of Sold Properties in luxury neighborhoods within the Tahoe Sierra MLS

Lake Tahoe = North and West Shores

**Truckee** = Truckee & Donner Lake minus Martis Camp and Northstar

Squaw Valley= Squaw & Alpine Meadows

Northstar = Includes all of the Village, New developments and Older subdivisions

Martis Camp = Only the subdivison known as Martis Camp